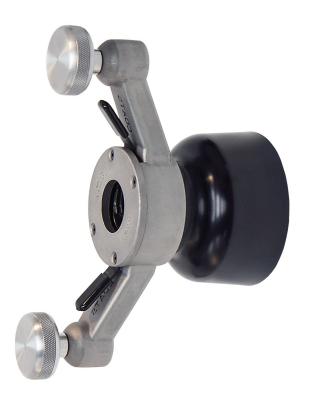

## **Premium Quick Nut**

## PN 85607503

Coats<sup>®</sup> Premium Quick Nut increases mounting speed and is designed to outperform and outlast any other quick nut on the market.

- Solid metal body lasts longer and won't shatter, if dropped.
- Binary Thread Engagement stays fully open during installation, eliminating wear from dragging the teeth across the balancer's threaded shaft.
- Fits Coats 40mm balancer shafts.

| Optional Accessories | Part #   |
|----------------------|----------|
| No Mar Ring          | 85608312 |
| Pressure Cup         | 8112106  |

Pictured—85607503

Pictured with optional Pressure Cup