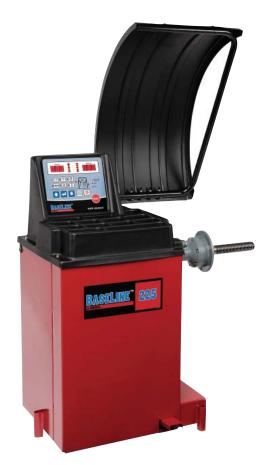

## Model 225 Wheel Balancer

## **Parts Identification**

The following pages include parts breakdowns with exploded view illustrations to help with ordering replacement or spare kits. Assemblies are noted where it is recommended that individual parts not be ordered separately. Note that the parts view illustrations are for multiple models and not all parts shown are on all models. Every effort is made to supply accurate exploded views, however, due to interim changes in manufacturing operations, some units may not be exactly as illustrated.