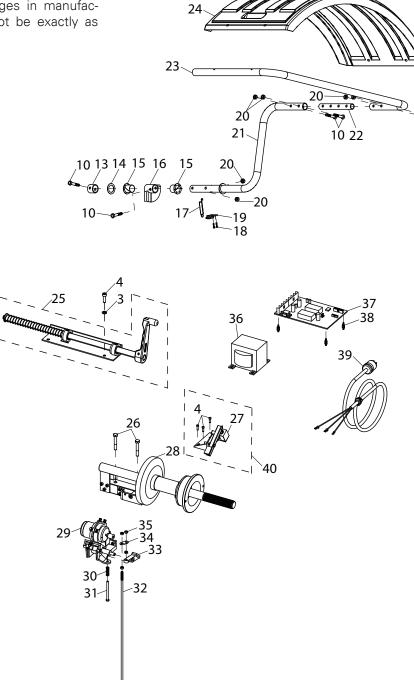

## **Parts Identification**

The following pages include parts breakdowns with exploded view illustrations to help with ordering replacement or spare kits. Assemblies are noted where it is recommended that individual parts not be ordered separately. Note that the parts view illustrations are for multiple models and not all parts shown are on all models. Every effort is made to supply accurate exploded views, however, due to interim changes in manufacturing operations, some units may not be exactly as illustrated.

5

43

7

11 12

10

41 42

1-

| Ref. |    | Part No.  | Description                  |  |
|------|----|-----------|------------------------------|--|
|      | 1  | 85607584  | Chassis                      |  |
|      | 2  | 85607473  | Weight Tray                  |  |
| NS   | 3  | 8114455   | M6 Flat Washer               |  |
| NS   | 4  | 85607153  | M6 x 1.20 SHCS Screw         |  |
|      | 5  | 70580506A | Control Board                |  |
|      |    | 70580506B | Control Board                |  |
|      | 6  | 70580505A | Touch Panel Assembly         |  |
|      |    | 70580505B | Touch Panel Assembly         |  |
| NS   | 7  | 906058    | Strain Relief, 120V          |  |
| NS   | 8  | 85607257  | M10 x 1.5 Hex Jam Nut        |  |
| NS   | 9  | 85607710  | M4-0.7 Nylock Hex Nut        |  |
| NS   | 10 | 8182040   | M10-1.5 x 55 HHCS Screw, Gr  |  |
|      |    |           | 8.8                          |  |
|      | 11 | 85607446  | Brake Pedal Bracket          |  |
| NS   | 12 | 85607493  | M10-1.5 x 100 HHCS Screw, Gr |  |
|      |    |           | 8.8                          |  |
|      | 13 | 85607697  | Hood Bar Spacer              |  |
|      | 14 | 8101651   |                              |  |
|      | 15 | 8101351   | 1-1/4 x 1-1/4 Nylon Flanged  |  |
|      |    |           | Bearing                      |  |
|      | 16 | 85607490  | CamWeldment                  |  |
| NS   | 17 | 8181708   | Pedal Extension Spring       |  |
| NS   | 18 | 8114012   | M4 x 18 HHCS Screw           |  |
|      | 19 | 70580409  | Hood Bar Switch              |  |
| NS   | 20 | 85607257  | M10 x 1.5 Hex Jam Nut        |  |
|      | 21 | 85607695  | "S" Hood Tube                |  |
|      | 22 | 85607599  | Tube Insert                  |  |
|      | 23 | 85607598  | "C" Hood Tube                |  |
|      | 24 | 85607492  | BaseLine Hood                |  |
|      | 25 | 85607674  | A & D Arm Assembly           |  |
| NS   | 26 | 85606984  | M12-1.75 x 75MM HHCS Screw   |  |
|      | 27 | 70580800  | Automatic Brake Assembly     |  |
|      | 28 | 70580100  | Spindle Assembly             |  |
| NIC  | 29 | 70580200  | Motor Assembly               |  |
| NS   | 30 | 70580609  | Spring                       |  |

|    | Ref. | Part No. | Description                  |
|----|------|----------|------------------------------|
| NS | 31   | 70580605 | M8 x 100 HHCS                |
|    | 32   | 70580602 | Tension Rod                  |
|    | 33   | 70580621 | Manual Brake Arm with Pad    |
| NS | 34   | 70580607 | Tension Rod Bracket          |
| NS | 35   | 70580606 | M8 Hex Nut                   |
|    | 36   | 70580512 | Transformer                  |
|    | 37   | 70580515 | Power Board                  |
|    | 38   | 85607679 | M8-0.7 x 3/8 Standoff        |
|    | 39   | 85607823 | Power Cord Assembly          |
|    | 40   | 70580812 | Automatic Brake Arm with Pad |
|    | 41   | 8183151  | 5/16-18 x 0.75 SBHCS Screw,  |
|    |      |          | Gr. 8                        |
|    | 42   | 8182178  | 5/16-18 Whiz Lock Hex Nut    |
|    | 43   | 85609390 | Tray Support Brace           |

## Not Shown

| * | 70580517 | Power Cable   |
|---|----------|---------------|
| * | 70580518 | Encoder Cable |

- \*
- 70580519 Sensor Cable
- \* 70580521 Ribbon Control Cable \*
  - 70580514 Solenoid
- \* 70580138 Encoder Wheel Assembly \* 70580102 Plastic Shutter Wheel For Encoder